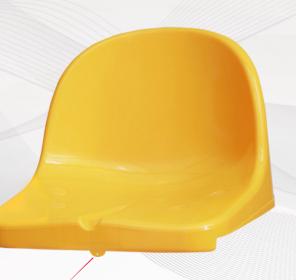

POLO SF790 STADIUM SEAT

www.primaseat.com

- Produced from original raw material.
- ▶ There is no any scrap raw material used inside the seat and also there is no any additive added to the seat to make the seat more heavy. Making the seat heavy is not an advantage it is a disadvantage, because if your seat is durable you do not need to make it durable, but if your seat is not durable you need the additives to make it durable by making it heavy.
- In order to make the seat more resistant to the external factors, UV stabilizer is used.
- In order to avoid discoloration, colour fastness is used in maximum level.
- ▶ With TS EN 12727 certificates and our company has ISO 9001:2015 Quality Management System according to TUV cert.
- Due to the usage of original raw material, the colours of our seats are bright and shiny.
- ▶ Have orthopedic seating feature, which is comfortable for both the back and legs
- ▶ With it's unique feature of the mounting hole in the back, in case it is required it can be with 6 montages.
- The front part of the Stadium Seats designed in a way that, seats can not be pulled out from the seating area.
- ▶ Due to the seats water discharge canal, water is not accumulated on the surface of the seats. Water discharge canal passes the water in parallel with the canal, by preventing the contact of water with the mounting screws.
- ▶ Back rest is internally reinforced and with double wall.
- ▶ In case it is demanded the mounting holes of our seats can be produced with the metal thimble. Due to not having any benefit except of it's cost enhancing feature, we do not use metal thimble in our products.
- ▶ The specifications of the seats vary from the physical conditions of the usage area.
- According to our customer requests, our seats can be produced with UV stabilizer additives, flame retardant additives, colour fastness additives and impact resistant additives.
- ▶ That's why the products were designed for using in the concrete tribunes, in case of using in the different floor (for example; matel contruction etc.) please make contact with us about technical issues before using.
- ISO 14001:2015 Environmental Management System, ISO 45001:2018 Occupational Health and Safety Management System.

## POLO SF790 STADIUM SEAT

www.primaseat.com