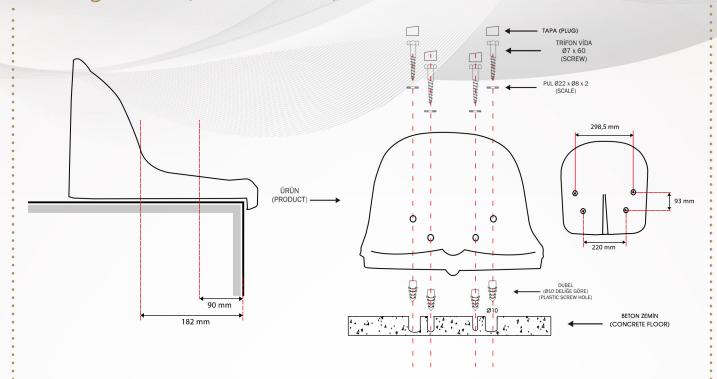

use metal thimble in our products.
- ▶ The specifications of the seats vary from the physical conditions of the usage area.
- According to our customer requests, our seats can be produced with UV stabilizer additives, flame retardant additives, colour fastness additives and impact resistant additives.
- ▶ That's why the products were designed for using in the concrete tribunes, in case of using in the different floor (for example; matel contruction etc.) please make contact with us about technical issues before using.
- ISO 14001:2015 Environmental Management System, ISO 45001:2018 Occupational Health and Safety Management System.

## **Product Info**



Prima is a brand of Mete Plastic

www.mete.com.tr

## POLO SF790 STADIUM SEAT



www.primaseat.com

## Mounting Scheme (Concrete Floor)



## Mounting Scheme (Metal Floor)