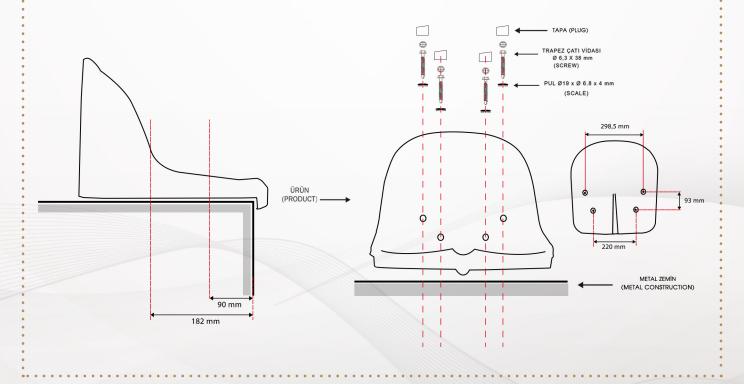

▶ The specifications of the seats vary from the physical conditions of the usage area.
- According to our customer requests, our seats can be produced with UV stabilizer additives, flame retardant additives, colour fastness additives and impact resistant additives.
- ▶ That's why the products were designed for using in the concrete tribunes, in case of using in the different floor (for example; matel contruction etc.) please make contact with us about technical issues before using.
- ISO 14001:2015 Environmental Management System, ISO 45001:2018 Occupational Health and Safety Management System.

## **Product Info**



Prima is a brand of Mete Plastic

www.mete.com.tr

## POLO SF790 STADIUM SEAT



www.primaseat.com

## Mounting Scheme (Concrete Floor)



## Mounting Scheme (Metal Floor)