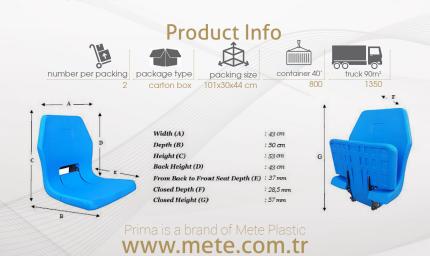

customer requests, our seats can be produced with UV Stabilizer Additives, Flame Retardant Additives, and Colour Fastness Additives.
- As it is folded through its center of gravity without a spring, there is no any malfunction in folding mechanism.
- ▶ It includes oval label place with size of 54x83 mm in front of back rest and it includes oval numbering place with size of 29x44 mm at the bottom of seating part that is seen when folded.
- The seat is installed to the wall and has 3 screw holes two is at the top and one is at the bottom.
- The dimensions was calculated for the riser height which min. 53 cm and max. 65 cm. Please contact us for different riser height requests.
- ISO 14001:2015 Environmental Management System, ISO 45001:2018 Occupational Health and Safety Management System.