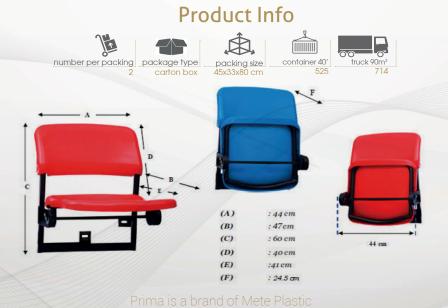

## LUPO SF780 STADIUM SEAT

TIC TIC TIC

www.primaseat.com

- Produced from original raw material.
- There is no any scrap raw material used inside the seat and also there is no any additive added to the seat to make the seat more heavy. Making the seat heavy is not an advantage it is a disadvantage, because if your seat is durable you do not need to make it durable, but if your seat is not durable you need the additives to make it durable by making it heavy.
- > In order to make the seat more resistant to the external factors, UV stabilizer is used.
- ▶ In order to avoid discoloration, colour fastness is used in maximum level.
- ▶ It is with TS EN 13200-4 and TS EN 12727 and TS EN 13200-4 certificates and production is made according to ISO 9001:2015 ISO 14001:2015 OHSAS 18001-2007 Quality Management System.
- Mounted with metal leg. The metal leg and connection parts are with electrostatic painted or galvanized coated, which avoids corrosion.
- Due to the usage of original raw material, the colours of our seats are bright and shiny.
- Have orthopedic seating feature, which is comfortable for both the back and legs.
- > The specifications of the seats vary from the physical conditions of the usage area.
- You have to use polyamide mechanism instead of metal in the the moving parts, which are at the both sides and provide a connection between seat and body of stadium seats, due to expose to friction always. And thus, you can avoid detrition and prolong the products' life. Otherwise, the connection, which is at both sides, have to supported with the transmission steel shaft from middle.
- According to our customer requests, our seats can be produced with UV stabilizer additives, flame retardant additives, colour fastness additives and impact resistant additives.
- ▶ The dimensions was calculated for the riser height which min. 40 cm and max. 65 cm. Please contact us for different riser height requests.
- ▶ ISO 14001:2015 Environmental Management System, ISO 45001:2018 Occupational Health and Safety Management System.