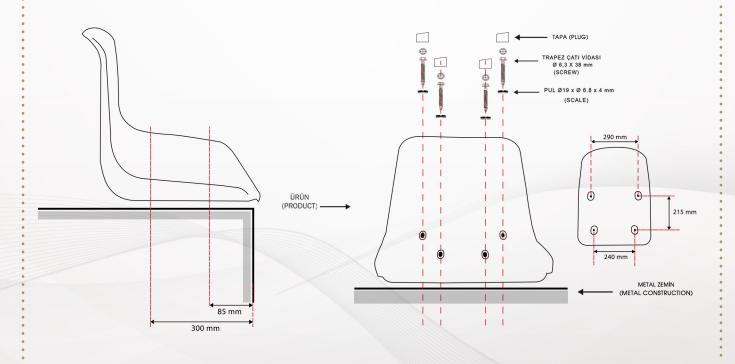

## Mounting Scheme (Metal Floor)

Prima is a brand of Mete Plastic

www.mete.com.tr