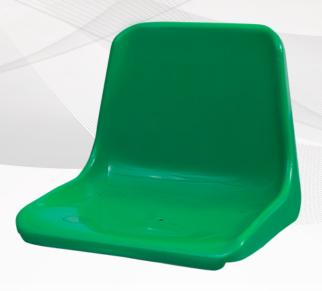

**PANTERA** 

SF751 STADIUM SEAT

- Produced from original raw material.
- ▶ There is no any scrap raw material used inside the seat and also there is no any additive added to the seat to make the seat more heavy. Making the seat heavy is not an advantage it is a disadvantage, because if your seat is durable you do not need to make it durable, but if your seat is not durable you need the additives to make it durable by making it heavy.
- In order to make the seat more resistant to the external factors, UV stabilizer is used.
- In order to avoid discoloration, colour fastness is used in maximum level
- ▶ With TS EN 12727 certificates and our company has ISO 9001:2015 Quality Management System according to TUV cert.
- Due to the usage of original raw material, the colours of our seats are bright and shiny.
- Have orthopedic seating feature, which is comfortable for both the back and legs
- The front part of the Stadium Seats designed in a way that, seats can not be pulled out from the seating area..
- ▶ The specifications of the seats vary from the physical conditions of the usage area.
- According to our customer requests, our seats can be produced with UV Stabilizer Additives, Flame Retardant Additives, Colour Fastness Additives and Impact Resistant Additives.
- ▶ That's why the products were designed for using in the concrete tribunes, in case of using in the different floor (for example; matel contruction etc.) please make contact with us about technical issues before using.
- ▶ ISO 14001:2015 Environmental Management System, ISO 45001:2018 Occupational Health and Safety Management System.

## **PANTERA**

SF751 STADIUM SEAT

www.primaseat.com

Mounting Scheme (Concrete Floor)