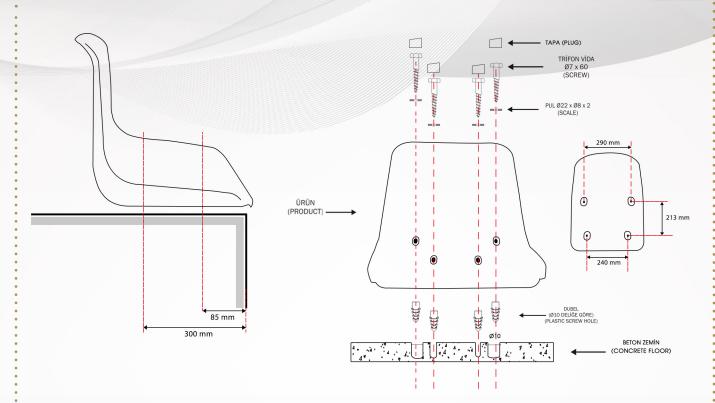

## **PANTERA**

SF751 STADIUM SEAT

www.primaseat.com

Mounting Scheme (Concrete Floor)