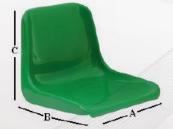

## **Product Info**

Width (A)

: 45 cm

Depth (B)

: 43 cm

Height (C)

: 36,5 cm

Prima is a brand of Mete Plastic www.mete.com.tr