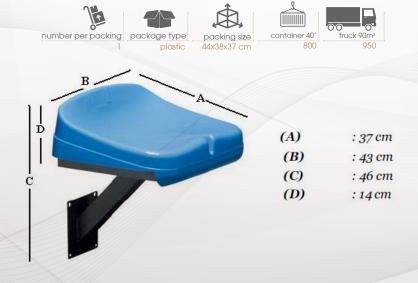

**SOVRANO** 

SF735 STADIUM SEAT

- Produced from original raw material.
- There is no any scrap raw material used inside the seat and also there is no any additive added to the seat to make the seat more heavy. Making the seat heavy is not an advantage it is a disadvantage, because if your seat is durable you do not need to make it durable, but if your seat is not durable you need the additives to make it durable by making it heavy.
- In order to make the seat more resistant to the external factors, UV stabilizer is used.
- In order to avoid discoloration, colour fastness is used in maximum level
- Our products with TS EN 12727 and TS EN 13200-4 certificates and our company has ISO 9001:2015 Quality Management System according to TUV cert.
- Mounted with metal leg. The metal leg and connection parts are with electrostatic painted or galvanized coated, which avoids corrosion.
- Due to the usage of original raw material, the colours of our seats are bright and shiny.
- Have orthopedic seating feature, which is comfortable for both the back and legs.
- The specifications of the seats vary from the physical conditions of the usage area.
- According to our customer requests, our seats can be produced with UV Stabilizer Additives, Flame Retardant Additives, Colour Fastness Additives and Impact Resistant Additives.
- ISO 14001:2015 Environmental Management System, ISO 45001:2018 Occupational Health and Safety Management System.