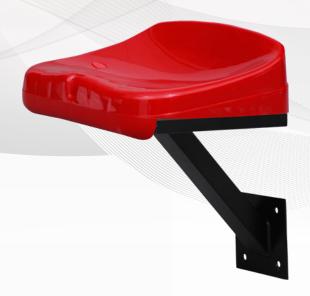

**SOVRANO** 

SF735 STADIUM SEAT

- Produced from original raw material.
- There is no any scrap raw material used inside the seat and also there is no any additive added to the seat to make the seat more heavy. Making the seat heavy is not an advantage it is a disadvantage, because if your seat is durable you do not need to make it durable, but if your seat is not durable you need the additives to make it durable by making it heavy.
- In order to make the seat more resistant to the external factors, UV stabilizer is used.
- In order to avoid discoloration, colour fastness is used in maximum level
- Our products with TS EN 12727 and TS EN 13200-4 certificates and our company has ISO 9001:2015 Quality Management System according to TUV cert.
- Mounted with metal leg. The metal leg and connection parts are with electrostatic painted or galvanized coated, which avoids corrosion.
- Due to the usage of original raw material, the colours of our seats are bright and shiny.
- Have orthopedic seating feature, which is comfortable for both the back and legs.
- The specifications of the seats vary from the physical conditions of the usage area.
- According to our customer requests, our seats can be produced with UV Stabilizer Additives, Flame Retardant Additives, Colour Fastness Additives and Impact Resistant Additives.
- ISO 14001:2015 Environmental Management System, ISO 45001:2018 Occupational Health and Safety Management System.