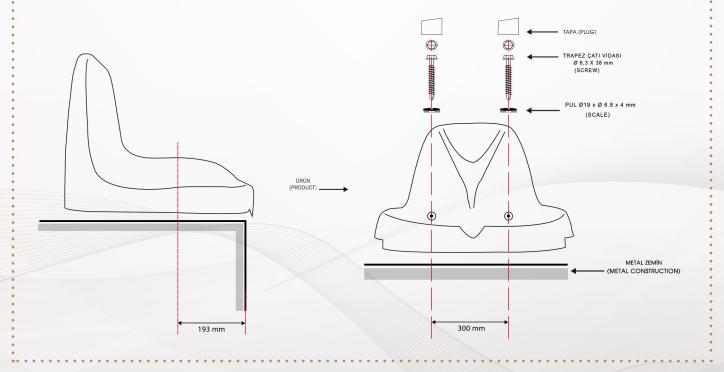

## Mounting Scheme (Metal Floor)

Prima is a brand of Mete Plastic

www.mete.com.tr