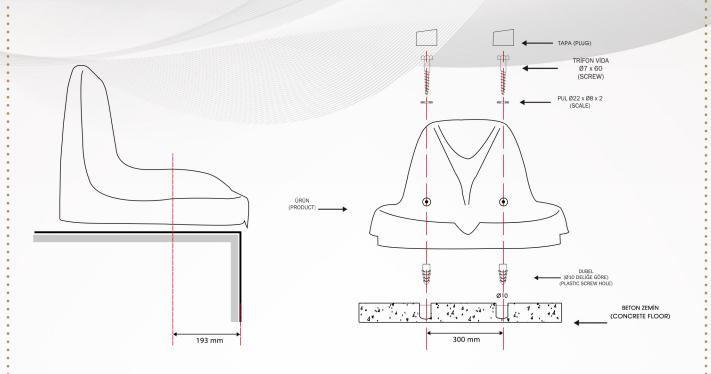

## **LAMPO**

SF707 STADIUM SEAT

www.primaseat.com

Mounting Scheme (Concrete Floor)