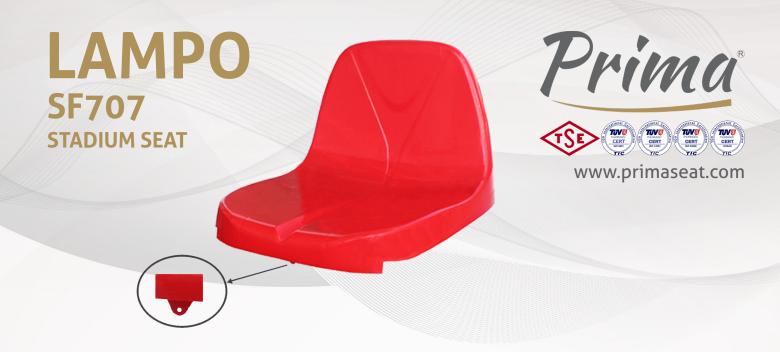

## **LAMPO**

SF707 STADIUM SEAT

www.primaseat.com

Mounting Scheme (Concrete Floor)