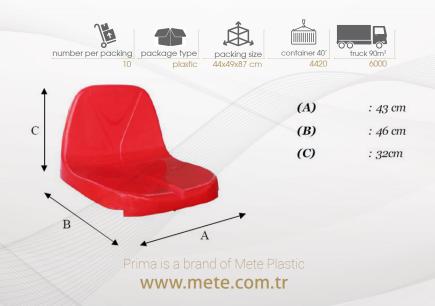

holes of our seats can be produced with the metal thimble. Due to not having any benefit except of it's cost enhancing feature, we do not use metal thimble in our products.
- ▶ The specifications of the seats vary from the physical conditions of the usage area.
- According to our customer requests, our seats can be produced with UV Stabilizer Additives, Flame Retardant Additives, Colour Fastness Additives and Impact Resistant Additives.
- That's why the products were designed for using in the concrete tribunes, in case of using in the different floor (for example; matel contruction etc.) please make contact with us about technical issues before using.
- ▶ ISO 14001:2015 Environmental Management System, ISO 45001:2018 Occupational Health and Safety Management System.

## **Product Info**



## **LAMPO**

SF707 STADIUM SEAT











www.primaseat.com

Mounting Scheme (Concrete Floor)



## Mounting Scheme (Metal Floor)



Prima is a brand of Mete Plastic

www.mete.com.tr