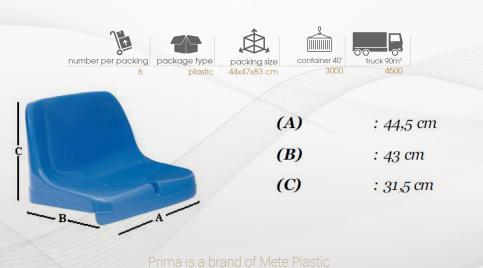

demanded the mounting holes of our seats can be produced with the metal thimble. Due to not having any benefit except of it's cost enhancing feature, we do not use metal thimble in our products.
- The specifications of the seats vary from the physical conditions of the usage area.
- According to our customer requests, our seats can be produc ed with UV Stabilizer Additives, Flame Retardant Additives, Colour Fastness Additives and Impact Resistant Additives.
- That's why the products were designed for using in the concrete tribunes, in case of using in the different floor (for example; matel contruction etc.) please make contact with us about technical issues before using.
- ▶ ISO 14001:2015 Environmental Management System, ISO 45001:2018 Occupational Health and Safety Management System.



www.mete.com.tr

## **Product Info**

## PALCO SF705 STADIUM SEAT



www.primaseat.com

## Mounting Scheme (Concrete Floor)