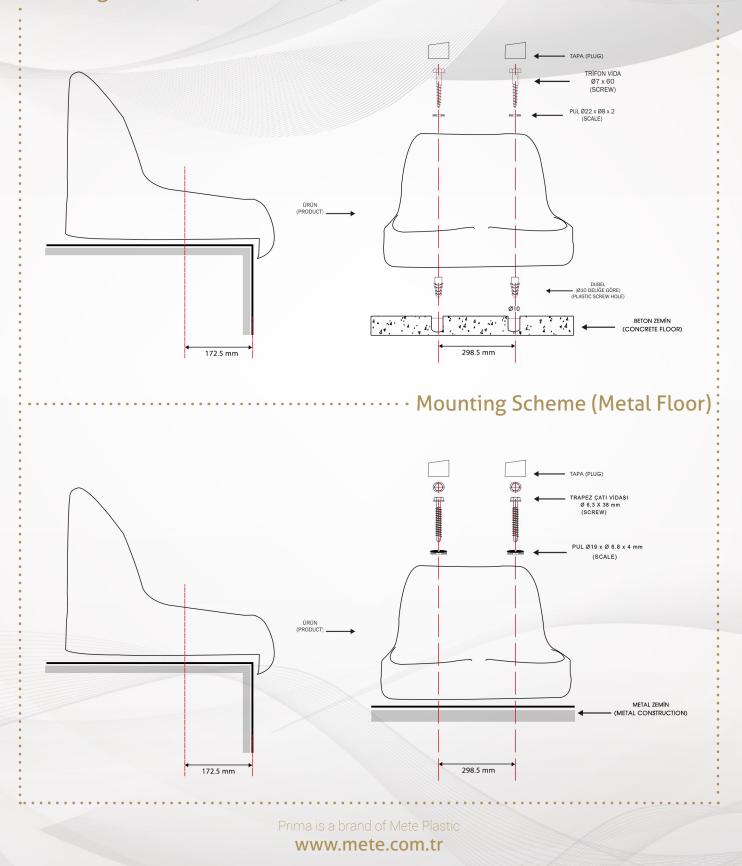

cost enhancing feature, we do not use metal thimble in our products.
- The specifications of the seats vary from the physical conditions of the usage area.
- According to our customer requests, our seats can be produc ed with UV Stabilizer Additives, Flame Retardant Additives, Colour Fastness Additives and Impact Resistant Additives.
- That's why the products were designed for using in the concrete tribunes, in case of using in the different floor (for example; matel contruction etc.) please make contact with us about technical issues before using.
- ▶ ISO 14001:2015 Environmental Management System, ISO 45001:2018 Occupational Health and Safety Management System.



www.mete.com.tr

## **Product Info**

## PALCO SF705 STADIUM SEAT



www.primaseat.com

## Mounting Scheme (Concrete Floor)