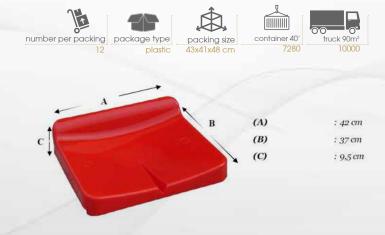

**FERRO** 

SF703 STADIUM SEAT

- Produced from original raw material.
- There is no any scrap raw material used inside the seat and also there is no any additive added to the seat to make the seat more heavy. Making the seat heavy is not an advantage it is a disadvantage, because if your seat is durable you do not need to make it durable, but if your seat is not durable you need the additives to make it durable by making it heavy.
- In order to make the seat more resistant to the external factors, UV stabilizer is used.
- In order to avoid discoloration, colour fastness is used in maximum level
- ▶ With TS EN 12727 certificates and our company has ISO 9001:2015 Quality Management System according to TUV cert.
- Due to the usage of original raw material, the colours of our seats are bright and shiny.
- ▶ Have orthopedic seating feature, which is comfortable for both the back and legs.
- ▶ The front part of the Stadium Seats designed in a way that, seats can not be pulled out from the seating area.
- ▶ Due to the seats water discharge canal, water is not accumulated on the surface of the seats. Water discharge canal passes the water in parallel with the canal, by preventing the contact of water with the mounting screws.
- ▶ In case it is demanded the mounting holes of our seats can be produced with the metal thimble. Due to not having any benefit except of it's cost enhancing feature, we do not use metal thimble in our products.
- ▶ The specifications of the seats vary from the physical conditions of the usage area.
- According to our customer requests, our seats can be produced with UV Stabilizer Additives, Flame Retardant Additives, Colour Fastness Additives and Impact Resistant Additives.
- That's why the products were designed for using in the concrete tribunes, in case of using in the different floor (for example; matel contruction etc.) please make contact with us about technical issues before using.
- ▶ ISO 14001:2015 Environmental Management System, ISO 45001:2018 Occupational Health and Safety Management System.