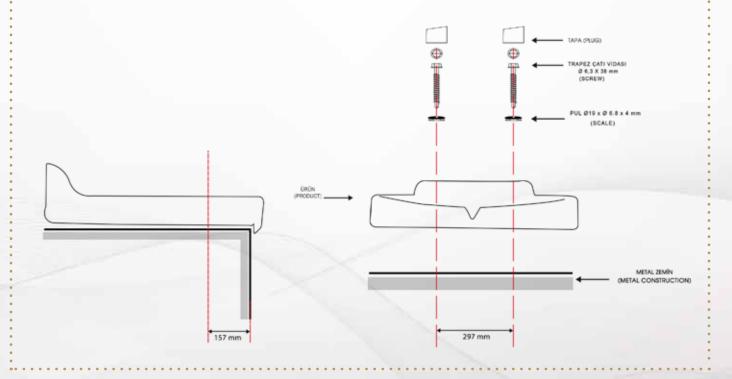

The specifications of the seats vary from the physical conditions of the usage area.
- According to our customer requests, our seats can be produced with UV Stabilizer Additives, Flame Retardant Additives, Colour Fastness Additives and Impact Resistant Additives.
- That's why the products were designed for using in the concrete tribunes, in case of using in the different floor (for example; matel contruction etc.) please make contact with us about technical issues before using.
- ▶ ISO 14001:2015 Environmental Management System, ISO 45001:2018 Occupational Health and Safety Management System.

## **Product Info**



Prima is a brand of Mete Plastic

www.mete.com.tr

## **FERRO**

SF703 STADIUM SEAT



www.primaseat.com

Mounting Scheme (Concrete Floor)



## Mounting Scheme (Metal Floor)