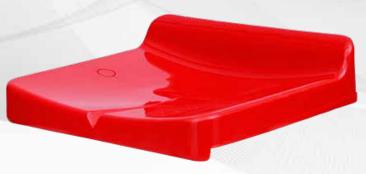

**FERRO** 

SF703 STADIUM SEAT

- Produced from original raw material.
- There is no any scrap raw material used inside the seat and also there is no any additive added to the seat to make the seat more heavy. Making the seat heavy is not an advantage it is a disadvantage, because if your seat is durable you do not need to make it durable, but if your seat is not durable you need the additives to make it durable by making it heavy.
- In order to make the seat more resistant to the external factors, UV stabilizer is used.
- In order to avoid discoloration, colour fastness is used in maximum level
- ▶ With TS EN 12727 certificates and our company has ISO 9001:2015 Quality Management System according to TUV cert.
- Due to the usage of original raw material, the colours of our seats are bright and shiny.
- ▶ Have orthopedic seating feature, which is comfortable for both the back and legs.
- ▶ The front part of the Stadium Seats designed in a way that, seats can not be pulled out from the seating area.
- ▶ Due to the seats water discharge canal, water is not accumulated on the surface of the seats. Water discharge canal passes the water in parallel with the canal, by preventing the contact of water with the mounting screws.
- ▶ In case it is demanded the mounting holes of our seats can be produced with the metal thimble. Due to not having any benefit except of it's cost enhancing feature, we do not use metal thimble in our products.
- ▶ The specifications of the seats vary from the physical conditions of the usage area.
- According to our customer requests, our seats can be produced with UV Stabilizer Additives, Flame Retardant Additives, Colour Fastness Additives and Impact Resistant Additives.
- That's why the products were designed for using in the concrete tribunes, in case of using in the different floor (for example; matel contruction etc.) please make contact with us about technical issues before using.
- ▶ ISO 14001:2015 Environmental Management System, ISO 45001:2018 Occupational Health and Safety Management System.

## **FERRO**

SF703 STADIUM SEAT

www.primaseat.com

Mounting Scheme (Concrete Floor)