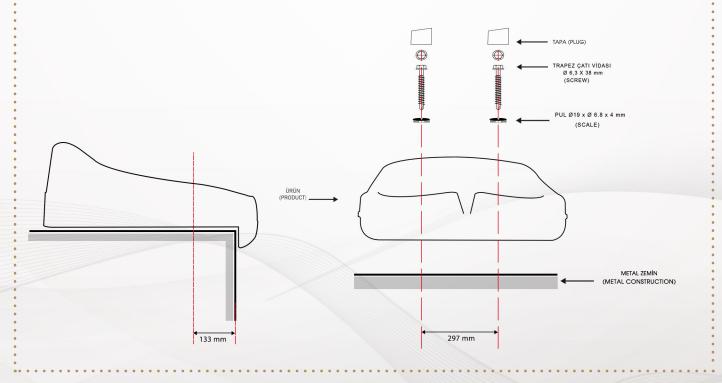

metal thimble in our products.
- ▶ The specifications of the seats vary from the physical conditions of the usage area.
- According to our customer requests, our seats can be produced with UV Stabilizer Additives, Flame Retardant Additives, Colour Fastness Additives and Impact Resistant Additives.
- That's why the products were designed for using in the concrete tribunes, in case of using in the different floor (for example; matel contruction etc.) please make contact with us about technical issues before using.
- ▶ ISO 14001:2015 Environmental Management System, ISO 45001:2018 Occupational Health and Safety Management System.

## **Product Info**



## **SPORTIVA**

SF701 **STADIUM SEAT** 











www.primaseat.com

Mounting Scheme (Concrete Floor)



## Mounting Scheme (Metal Floor)



www.mete.com.tr