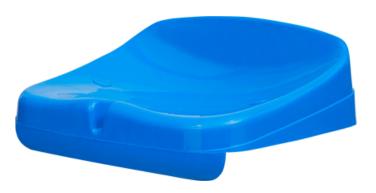

## **SPORTIVA**

**SF701**STADIUM SEAT

- Produced from original raw material.
- ▶ There is no any scrap raw material used inside the seat and also there is no any additive added to the seat to make the seat more heavy. Making the seat heavy is not an advantage it is a disadvantage, because if your seat is durable you do not need to make it durable, but if your seat is not durable you need the additives to make it durable by making it heavy.
- ▶ In order to make the seat more resistant to the external factors, UV stabilizer is used.
- In order to avoid discoloration, colour fastness is used in maximum level
- ▶ With TS EN 12727 certificates and our company has ISO 9001:2015 Quality Management System according to TUV cert.
- Due to the usage of original raw material, the colours of our seats are bright and shiny.
- ▶ Have orthopedic seating feature, which is comfortable for both the back and legs.
- ▶ The front part of the Stadium Seats designed in a way that, seats can not be pulled out from the seating area.
- ▶ Due to the seats water discharge canal, water is not accumulated on the surface of the seats. Water discharge canal passes the water in parallel with the canal, by preventing the contact of water with the mounting screws.
- In case it is demanded the mounting holes of our seats can be produced with the metal thimble. Due to not having any benefit except of it's cost enhancing feature, we do not use metal thimble in our products.
- ▶ The specifications of the seats vary from the physical conditions of the usage area.
- According to our customer requests, our seats can be produced with UV Stabilizer Additives, Flame Retardant Additives, Colour Fastness Additives and Impact Resistant Additives.
- That's why the products were designed for using in the concrete tribunes, in case of using in the different floor (for example; matel contruction etc.) please make contact with us about technical issues before using.
- ▶ ISO 14001:2015 Environmental Management System, ISO 45001:2018 Occupational Health and Safety Management System.

## **SPORTIVA**

SF701 **STADIUM SEAT** 

www.primaseat.com

Mounting Scheme (Concrete Floor)