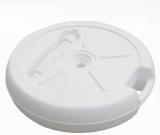

## UMBRELLA BASE BID 20

www.primaseat.com

- It is produced completely by "Pure Original Polyethylene Raw Material" by blow molding method.
- There is no non-standard (scrap) raw material in raw material used in production.
- Against the fading that occurs in their colors, the paint is used at maximum degree of light fastness.
- Their production is according to ISO 9001, ISO 14001, OHSAS 18001, management systems.
- At the top of the Umbrella Bottle there is a 92 x 50 mm oval label.
- ▶ ISO 14001:2015 Environmental Management System, ISO 45001:2018 Occupational Health and Safety Management System

## **Product Info**

Height: Diameter : 13,5 cm : Ø50 cm