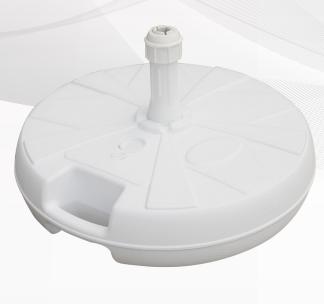

## UMBRELLA BASE BID 20

www.primaseat.com

- It is produced completely by "Pure Original Polyethylene Raw Material" by blow molding method.
- There is no non-standard (scrap) raw material in raw material used in production.
- Against the fading that occurs in their colors, the paint is used at maximum degree of light fastness.
- Their production is according to ISO 9001, ISO 14001, OHSAS 18001, management systems.
- At the top of the Umbrella Bottle there is a 92 x 50 mm oval label.
- ▶ ISO 14001:2015 Environmental Management System, ISO 45001:2018 Occupational Health and Safety Management System

## **Product Info**

Height: Diameter : 13,5 cm : Ø50 cm